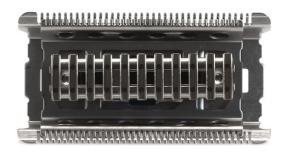

### An additional tool for your shaving device

Find matching products on the specifications tab

This cutter, an accessory for your shaving device, allows you to use your shaver as a pair of clippers. Handy for a neat cut of your side whiskers!

### Replaceable part

Fits product types: HP6401/04, HP6401/06, HP6509/01, HP6512/00, HP6515/00 Fits product types :: HP6403/00,

HP6423/00

Fits product types:: HP6517/00 Fits product types :: HP6419/02

© 2020 Koninklijke Philips N.V. All Rights reserved.