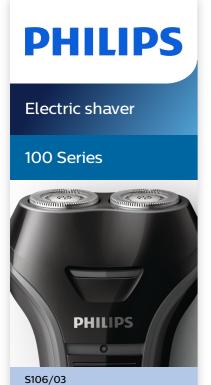

# Clean, convenient shave

Philips S100 Series shaver not only provides you clean, convenient shave but also gives special care to your skin with advanced Ag+ anti-bacterial material.

# **Clean shave**

- CloseCut shaving system gives you clean shave
- Follows the curves of your face

# **CloseCut shaving system**

CloseCut shaving system gives you clean shave

## **Individual floating heads**

Follows the curves of your face