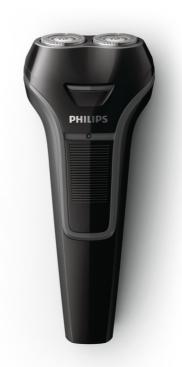

# **Clean shave**

- CloseCut shaving system gives you clean shave
- Follows the curves of your face

# **CloseCut shaving system**

CloseCut shaving system gives you clean shave

## **Individual floating heads**

Follows the curves of your face

### Design

Handle: Black Grey & Black