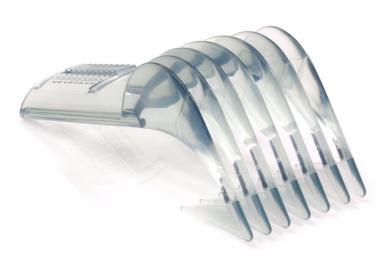

# Accessory for your grooming kit

Check compatibility data

For continuously easy trimming.

## Specifications

Replaceable part • Fits product types:: QG3190, QG3193

CRP297/01