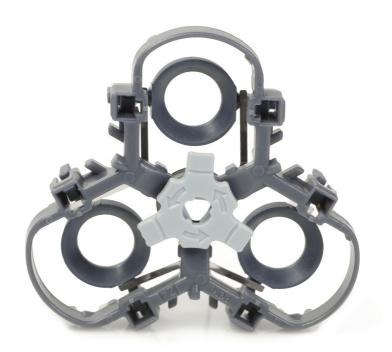

# A brace for fastening your shaving heads

### check compatibility data

The shaving head holder keeps the heads of your shaving device at their place. Is your current one lost or broken down and the rest of your shaving device still perfect? Order a new holder here!