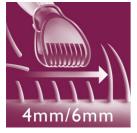

#### Precise and safe to use

- Rounded hair tips for safe, precise hair removal
- 4mm and 6mm length trimming combs.

#### 4mm/6mm length trimming combs

Oustanding precision at 2 different lengths, 4mm and 6mm. Simply attach the precision comb to the trimming head.