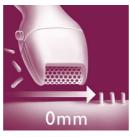

#### For a close shave

• Mini shaver head. Use after shortening hairs with trimmer.

#### Mini shaver head

Start by trimming hairs to a shorter, manageable length. Remove the trimming head and replace it with the mini shaver head. Now you're ready to start precision shaping with the new Philips BikiniGenie.