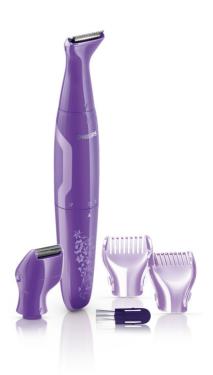

#### Precise and safe to use

- Rounded hair tips for safe, precise hair removal
- 4mm and 6mm length trimming combs.

#### For a close shave

• Mini shaver head. Use after shortening hairs with trimmer.

#### 4mm/6mm length trimming combs

Oustanding precision at 2 different lengths, 4mm and 6mm. Simply attach the precision comb to the trimming head.

#### Mini shaver head

Start by trimming hairs to a shorter, manageable length. Remove the trimming head and replace it with the mini shaver head. Now you're ready to start precision shaping with the new Philips BikiniGenie.