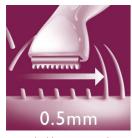

#### Safe Trimming Head

Rounded hair removal tips work their magic so you can safely trim, shape and style your bikini line.

#### 4mm/6mm length trimming combs

Oustanding precision at 2 different lengths, 4mm and 6mm. Simply attach the precision comb to the trimming head.