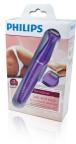

#### **Easy Navigation**

The clever ergonomic handle makes it possible to trim, shave and shape your bikini line with ease.

#### Design

The Philips BikiniGenie is designed to enchant. Its petite, fun design and playful colour makes it perfect for use at home or at the beach. No fuss, no hassle, just flick the on/off switch at the side of the device to get started. Simply place the trimming head onto the hair you want to remove and glide it against the direction of your hair growth.For best results, keep skin taut while trimming.