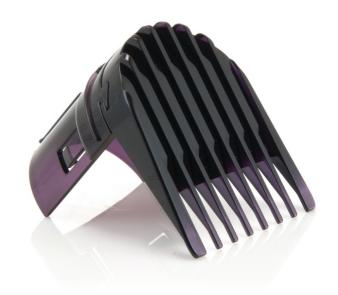

### Check compatibility data

With this comb, part of your hair clipper, you can change the lenght of your hair. For doing your hair at home!