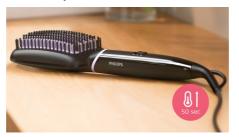

r type
- · Triple bristle design

## Ease of use

- · Large paddle-shaped brush
- · Fast heat-up time
- · Ready to use indicator light
- 1.8m cord for maximum flexibility
- Swivel cord



# Highlights

## **Tourmaline ceramic coating**



Tourmaline ceramic coating for shiny, smooth, frizz-free hair.

### ThermoProtect technology



ThermoProtect technology maintains constant temperature across the brush to prevent overheating for protected, healthy looking hair.

## 2 temperature settings



Two temperature settings (170°C & 200°C) to best suit your hair type.

## Triple bristle design



Triple bristle design gently detangles and straightens while protecting your scalp from heat

## Paddle-shaped brush



The paddle-shaped design to straighten more hair in one go.

## Fast heat-up time



Ready to use in 50 seconds.

## Ready to use indicator light



LED light indicates when the brush is ready to use.

#### 1.8m cord



1.8m cord.

### Swivel cord



Swivel cord for comfortable use.



asimpleswitch.com

## **Philips Green Logo**

Philips Green Products can reduce costs, energy consumption and CO2 emissions. How? They offer a significant environmental improvement in one or more of the Philips Green Focal Areas — Energy efficiency, Packaging, Hazardous substances, Weight, Recycling and disposal and Lifetime reliability.

# Specifications

## **Caring technologies**

Tourmaline ceramic coating ThermoProtect

### **Features**

Temperature Settings: 2 settings, 170°C and 200°C

Brush shape: Paddle

Brushing area (mm): 116 L x 60 W Number of heated bristles: 111 Auto shut-off