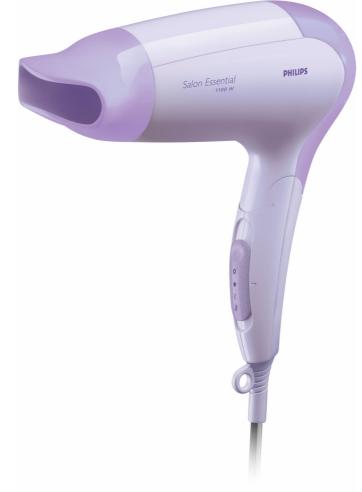

Philips Salon Essential Hairdryer **1100 W** Foldable

HP4930

### Salon Essential

Look after your hair with this easy-to-use hairdryer. The Salon Essential is foldable yet combines 1100 W of power to dry your hair at its optimum level.

#### **Beautifully styled hair**

- 1100 W for beautiful results
- Three flexible settings for more control
- Narrow concentrator for focused airflow

#### Long-lasting styles

- Cold air setting for gentle drying
- Easy to use
- Foldable handle for easy portability
- Easy storage hook for convenient storage

Hairdryer 1100 W Foldable