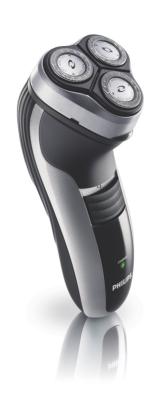

# Close and easy

A close and comfortable shave for an affordable price. The Reflex Action system is combined with the Super Lift & Cut technology, guaranteeing a close and comfortable shave.

# **Comfortably close**

- · Super Lift & Cut technology
- · Replacement heads

# Adjusts to every curve of your face and neck

· Reflex Action system

# Moustache and sideburn trimming

· Pop-up trimmer

# Easy grip

· Ergonomically designed grip for easy handling

Electric shaver HQ6950/16