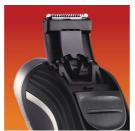

# Moustache and sideburn trimming

· Pop-up trimmer

# **Pop-up trimmer**

Full width, pop-up trimmer is perfect for grooming sideburns and moustache.