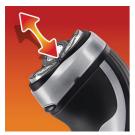

# Adjusts to every curve of your face and neck

· Reflex Action system

# **Reflex Action system**

Automatically adjusts to every curve of your face and neck.