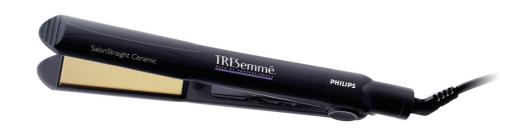

### SalonStraight Nano-Silver

Want to create straight looks that last? The SalonStraight Ceramic heats to a professional styling temperature of 200°C and features Nano-Silver plates for beautifully shiny, salon-straight results every time.

#### Beautifully styled hair

- ${\boldsymbol{\cdot}}$  Ceramic Nano-Silver plates for gentle styling and ultra shiny fresh finish
- ${\bf \cdot}~$  200°C professional high heat for perfect salon results
- · Adjustable heat settings to ensure smooth results for every hair type

#### Less hair damage

 $\,\cdot\,$  EHD+ technology for more protection and shinier results

#### Time saving

• Instant heat: ready to use within 30 seconds