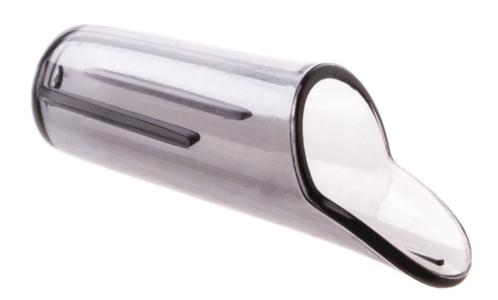

## Protective cap for your nose-and-ear trimmer

To store and keep your nose-and-ear trimmer clean

### Replaceable part

**Fits Grooming:** NT5175, NT3160, NT3170, NT5171, NT5176, NT5180

© 2021 Koninklijke Philips N.V. All Rights reserved.

Specifications are subject to change without notice. Trademarks are the property of Koninklijke Philips N.V. or their respective owners.