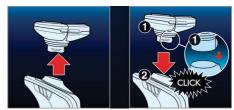

## Simple replacement

· Easy click off, click on

Shaving unit RQ12/51

# Easy click off, click on

Easily renew your shaving unit using our click off, click on system.

Shaving unit RQ12/51