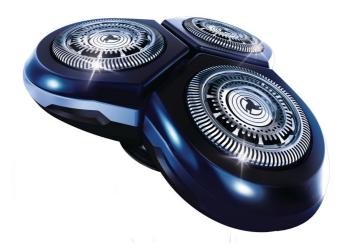

# Follows the unique contours of your face

• Philips GyroFlex 3D system adjusts seamlessly to every curve

## **GyroFlex 3D Shaver**

GyroFlex 3D contour-following heads adjust seamlessly to every curve of your face, minimising pressure and irritation on your skin.

# A fast and close shave

· Triple-Track shaving heads with 50% more shaving surface

## **Triple-Track shaving heads**

The three shaving tracks of the Triple-Track shaving heads offer 50% more shaving surface than standard, single track rotary shaving heads.