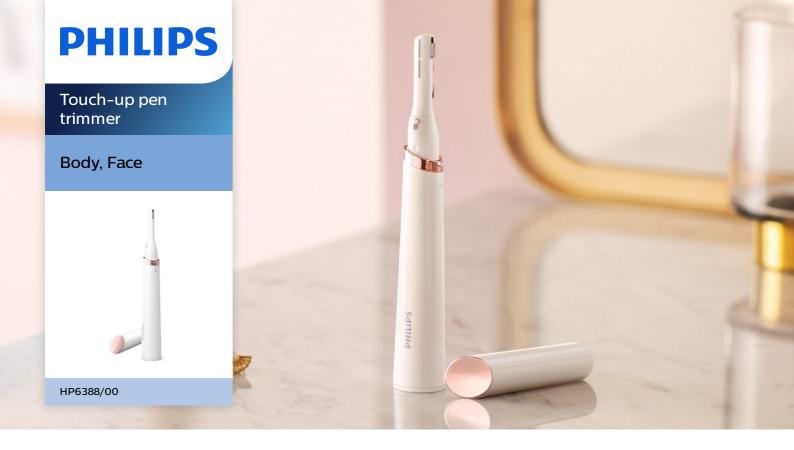

## Smooth skin at all times

### On-the-go body-touch up trimmer

Be in control anytime, anywhere! The new on-the-go trimmer from Philips is your new discrete beauty tool that enables you quickly and easily remove even the finest hairs from your face. It comes with a cleaning brush for extra hygene.

### Specifications

#### **Technical specifications**

Color(s): Ceramic Pearl White Power source: 1x AAA battery (included) Voltage: 1.5V DC