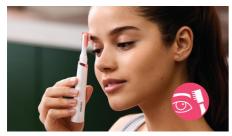

#### Quick and easy hair removal

• 1/3" trimming head for easy removal of facial hairs

#### **Precise face attachment**

The face application trimming head is great for quick touch-ups on-the-go. The 1/3" trimming head ensures a quick and precise application on any facial area.