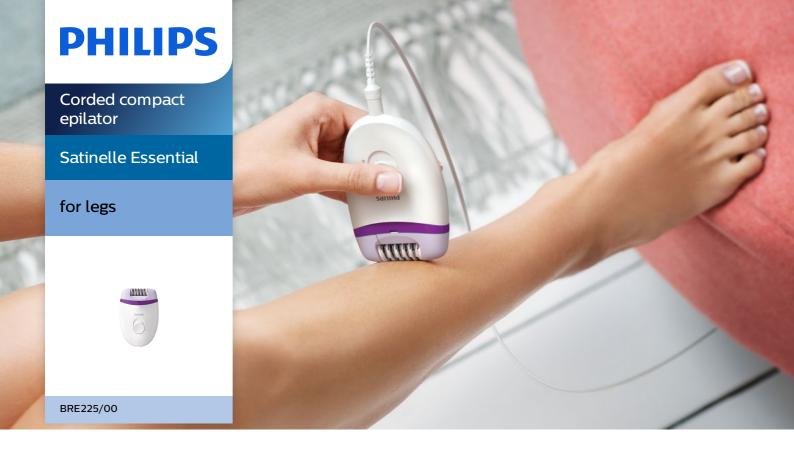

# Epilation made easy

# Smooth skin for weeks

Enjoy smooth legs for weeks with Philips Satinelle. Gently removes hairs, as short as 0.5mm, from the root. Epilation made easy with ergonomic handle and washable head for optimal hygiene

# Thorough results

 $\boldsymbol{\cdot}$  Efficient epilation system pulls out the hairs from the root

### Easy and effortless usage

- 2 speed settings to grab thinner and thicker hairs
- Profiled, ergonomic grip for comfortable handling
- $\boldsymbol{\cdot}$  Washable epilation head for extra hygiene and easy cleaning