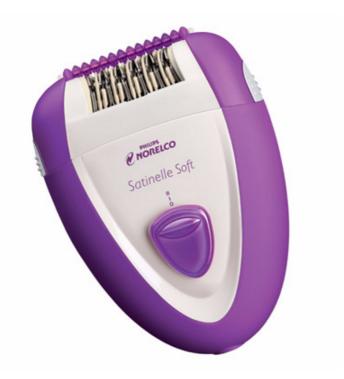

Philips Norelco Satinelle Epilator

HP6409

# New epilator from Philips Norelco

### Massage for gentle hair removal

Thanks to the integrated massage system, the new Satinelle massage reduces the discomfort normally associated with epilation.

#### Extra comfort with pivoting massage

· Integrated massaging system

### Shave and shape to perfection

· For smooth shaving of underarms and bikini line

#### Soft touch grip

· For optimal grip