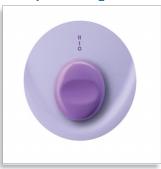

### Two speed settings

Speed 1 for fine hair, speed 2 for thicker hair

Issue date 2009-05-26

© 2009 Koninklijke Philips Electronics N.V. All Rights reserved.

Version: 5.2.1

Specifications are subject to change without notice. Trademarks are the property of Koninklijke Philips Electronics N.V. or their respective owners.