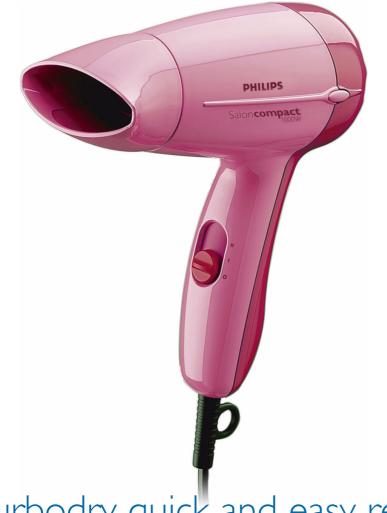

Philips SalonCompact Hairdryer

1100 W

HP4824

### SalonCompact

The Salon Compact 1100 W has 2 heat/speed settings and a detachable styling nozzle.

#### Easy to use

- 2 heat/speed settings for easy styling and drying
- Compact design with hanging loop
- Hanging loop for easy storage