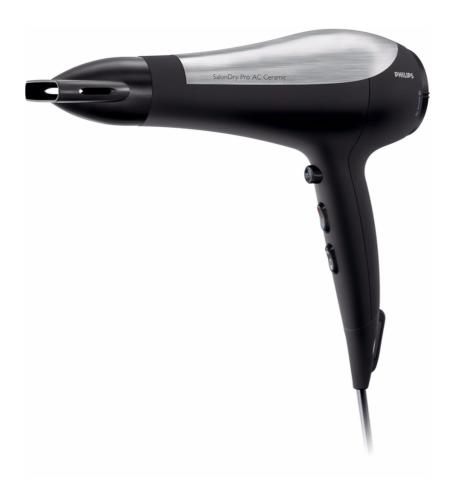

## SalonDry Pro AC

Want to dry your hair like the professionals? The SalonDry Pro – with 2000 W of drying power coupled with a super professional AC motor – is the hairdryer you need if you're looking to recreate that salon style blow dry.

#### Beautifully styled hair

- Professional AC motor for 50% longer lifetime
- Six flexible speed and temperature settings for full control
- Ultra narrow concentrator for precise styling
- Ceramic Tourmaline volume diffuser for additional protection, volume and shine