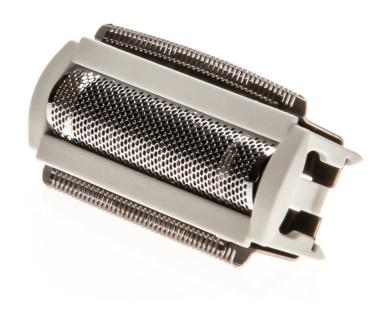

### to replace your current cutter unit

Shaves and trims to perfection

# Specifications

Replaceable part

Fits product types: HP6341/00, HP6342/00

© 2019 Koninklijke Philips N.V. All Rights reserved.

Specifications are subject to change without notice. Trademarks are the property of Koninklijke Philips N.V. or their respective owners.