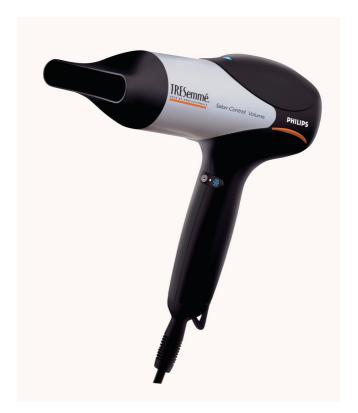

## Salon Control Volume

### Professional voluminous results

Diffuser for bouncy styles

#### Beautifully styled hair

- EHD Technology
- Professional volume diffuser
- · Powerful 2000 Watt dryer

#### Time saving

· TurboBoost lets you dry faster without additional heat

#### Easy to use

- Blue LED ION indicator
- · Ionic Breeze
- 3/3 heat/speed settings and cool setting
- · Lightweight design for ergonomic use
- · Removable air inlet filter for easy cleaning

#### Long lasting styles

Slim concentrator for focused airflow

Hairdryer HP4882/87