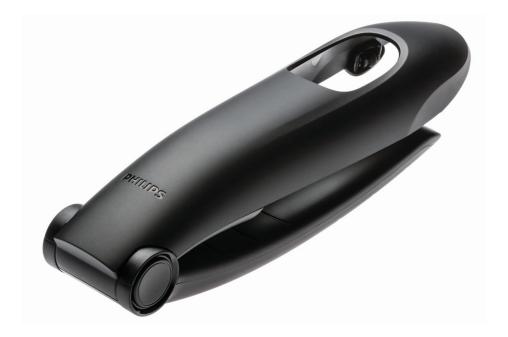

## Conveniently remove back hair with this attachment

With this back shaving attachment for your body groomer, you can conveniently remove back hair. Simply click the body groomer in the holder and you are able to reach your back from different angles.

### Replaceable part

Fits Grooming: BG5020, BG5025, BG3005/13, BG3005/15, BG3006/15, BG3010/13, BG3010/15, BG3010/40, BG3011/15, BG3012/15, BG3015/13, BG3015/15, BG3016/15, BG5020/13, BG5020/15, BG5025/49