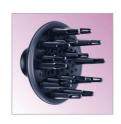

## Volume diffuser

Volume diffuser enhances volume, for curls and bouncy styles