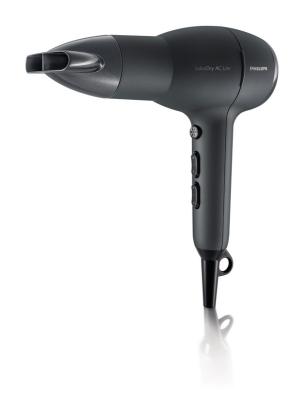

# SalonDry Pro hair dryer

Want to dry and style your hair like the professionals? The SalonDry Pro – with 2000W of drying power coupled with a super lite AC motor – is the hair dryer you need if you're looking to recreate that salon style blow dry.

### Easy to use

- · Lightweight design for ergonomic use
- 2.5m cord

### Beautifully styled hair

- Professional AC motor for 50% longer lifetime
- · Six flexible speed and temperature settings for full control
- · Professional 2000W for perfect salon results
- · Volume diffuser enhances volume, for curls and bouncy styles
- · Ultra narrow concentrator for precise styling
- · Cool Shot sets your style