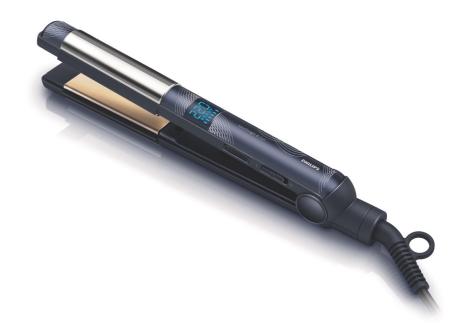

### Beautifully styled hair

- 220°C professional high heat for perfect salon results
- Ceramic plates for smooth gliding and shiny hair
- CoolShield to set your style
- ${\boldsymbol{\cdot}}$  Rounded edges for perfect curls and beautiful waves

## Less hair damage

 $\,\cdot\,$  EHD+ technology for more protection and shinier results

## Ease of use

- · Digital settings with adjustable heat to get smooth results
- Fast heat up time, ready to use in 60 seconds
- · Automatic shut-off after 60 min
- · Included: pouch
- 1.8 m cord for maximum flexibility
- · Universal voltage