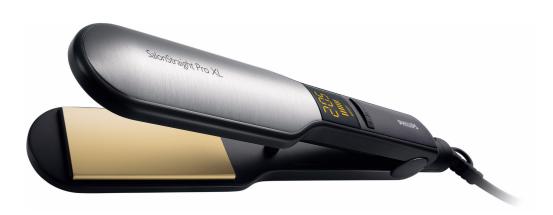

### SalonStraight Pro

Turn heads with your style. Choose the SalonStraight Pro – with its high quality ceramic plates and professional styling temperature of 205°C - for long-lasting shiny, straight results in an instant.

#### Beautifully styled hair

- Ceramic plates for smooth gliding and shiny hair
- Digital heat settings to ensure super smooth results for every hair type
- 205°C professional high heat for perfect salon results