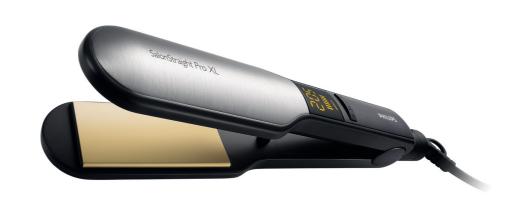

### SalonStraight Pro

Turn heads with your style. Choose the SalonStraight Pro – with its high quality Ceramic plates and professional styling temperature of  $205^{\circ}$ C – for long-lasting shiny, straight results in an instant.

#### Beautifully styled hair

- · Ceramic plates for smooth gliding and shiny hair
- ${\boldsymbol{\cdot}}$  Digital heat settings to ensure super smooth results for every hair type
- 205°C professional high heat for perfect salon results

#### Less hair damage

• EHD+ technology for more protection and shinier results

#### Time saving

- Extra wide plates for better results with thick or long hair
- · Instant heat: ready to use within 30 seconds