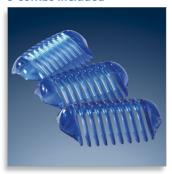

## Create the look you want

• 3 combs for different hair lenght

## 3 combs included

3 combs provide different fix lenght settings of 3, 5 and 7 mm for safe and easy trim of all body zones