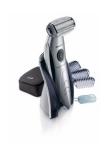

#### **Accessories**

- Hanging cord
- · Store and charge stand

## Store and charge stand

Charging stand provides a convenient storage and ensures the appliance is fully charged and ready to use