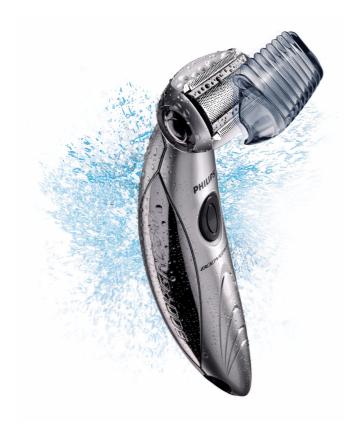

## Brings maximum ease of use

· Wet and dry use; for use in shower and easy cleaning

## Wet and dry use

100% water proof Philips shaver makes it convenient to trim and shave your body in the shower and easy to clean.

Issue date 2013-02-09

Version: 10.0.1

Specifications are subject to change without notice. Trademarks are the property of Koninklijke Philips Electronics N.V. or their respective owners.