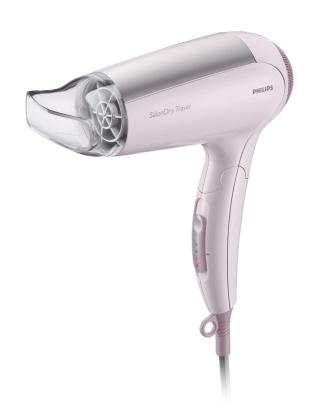

# Great results wherever you go

### SalonDry Travel Hair Dryer

Don't leave home without this hair dryer. The SalonDry Travel is small enough to fit into any travel bag. Foldable, easy to use yet featuring 1600W of drying power, it should be top of any packing list.