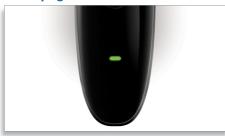

ter an 8-hour charge

## **Perfect Results**

- 11 lock-in length settings from 0.5mm to 21mm
- Contour-following comb follows every curve of your head.





# Highlights

### **Titanium blades**



Advanced titanium blades for superior cutting performance and long-lasting sharpness

### **Built to last**



All of our grooming products are built to last. They come with a 2 year worldwide guarantee, worldwide voltage compatibility, and they never need to be oiled

### Easy to clean



Simply pop the head open and use the included cleaning brush to sweep away the loose hairs.

# 11 lock-in length settings



The adjustable comb provides length settings from 3mm to 21 mm, with precisely 2mm between each

length. Or you can use it without a comb for a close 0.5mm trim.

## **Battery light**



Battery light glows green when full.

# Follows every curve



The hair clipper gently follows the contours of your head for a fast, even and comfortable haircut.

#### NiMh batteries



Use with or without cord for flexibility. The powerful NiMh batteries last for up to 60 minutes after an 8 hour charge.

# **Specifications**

## **Cutting system**

- Cutter material: Stainless steel with titanium coating
- Cutter width: 41 mm
- Number of length settings: 11
- Range of length settings: 0.5-21 mm
- Precision (size of steps): by 2 mm
- · Maintenance free No Oil needed

## Ease of use

- Easy open hair chamber: Brush out hairs
- Display: Charging indicator
- Expert 2D comb

### **Power system**

- Battery type: Ni-MH
- Charging time: 8 hours
- Running time: up to 60 minutes

## Design

- E