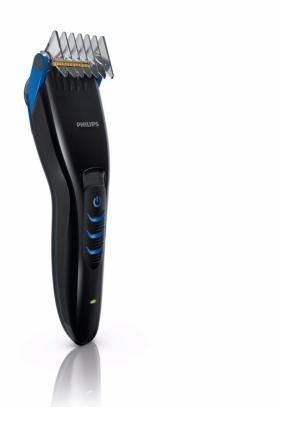

Philips hair clipper

QC5360

# Perfect Results

Get an even haircut every time with the contour-following comb of this Philips Hair Clipper. The length settings are easy to select and lock into place. There are 11 length settings to choose from, ranging from 0.5mm to 21mm.

## **Perfect Results**

- 11 lock-in length settings from 0.5mm to 21mm
- Contour-following comb follows every curve of your head.