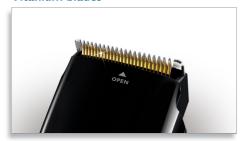

### **Titanium blades**

Advanced titanium blades for superior cutting performance and long-lasting sharpness

# **Performance**

• Superior cutting performance with titanium-coated blades

## **Cutting system**

- Cutter material: Stainless steel with titanium coating
- Cutter width: 41 mm
- Number of length settings: 11
- Range of length settings: 0.5-21 mm
- Precision (size of steps): by 2 mm
- · Maintenance free No Oil needed