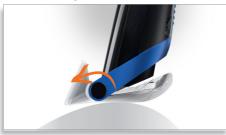

### Easy to clean

Simply pop the head open and use the included cleaning brush to sweep away the loose hairs.