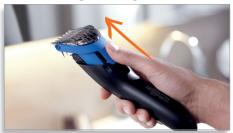

# Follows every curve

The hair clipper gently follows the contours of your head for a fast, even and comfortable haircut.

# 11 lock-in length settings

The adjustable comb provides length settings from 3mm to 21 mm, with precisely 2mm between each

length. Or you can use it without a comb for a close 0.5mm trim.