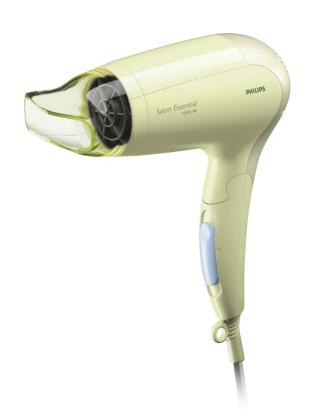

### Salon Essential

Look after your hair with this easy to use hairdryer. The Salon Essential is foldable yet combines 1200W of power to dry your hair at its optimum level.

### Beautifully styled hair

- 1200W gentle drying for beautiful results
- Three flexible settings for more control
- · Narrow concentrator for focused airflow

#### Long lasting styles

· Cold air setting for gentle drying

#### Easy to use

- · Foldable handle for easy portability
- · Easy storage hook for convenient storage

Hairdryer HP4931/30