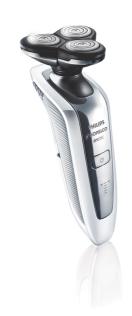

# Our most advanced razor

# Perfectly close, even on the neck

For men who only want the very best, arcitec combines Flex and Pivot Action with the Triple-track shaving heads for a perfectly close shave, even on the neck.

#### High performance design

The revolutionary design ensures superior handling for a perfect shaving experience.