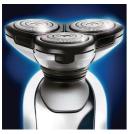

### A fast and close shave

• Triple-Track shaving heads with 50% more shaving surface

#### **Triple-Track shaving heads**

The three shaving tracks of the Triple-Track shaving heads offer 50% more shaving surface than standard, single track rotary shaving heads.