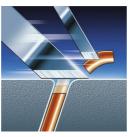

# Follows every curve

• Flex and Pivot Action follows every curve

#### Flex and Pivot Action

Three independently flexing heads in a shaving unit that swivels with full range of motion. This unique combination ensures optimum skin contact in curved areas to catch even the most problematic neck hair.