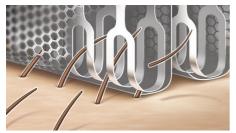

#### Our most advanced system

The flexing curved blades are 75% more efficient than traditional ladyshave blades<sup>\*</sup>. Under the protective foil, they follow your contours for our closest ever shave.

#### Multiflex head with dual foils

As you guide the shaver over your body, the multiflex head with floating foils and flexing neck moves with you to keep optimal skin contact. The dual shaving foils ensure there are fewer hairs missed.