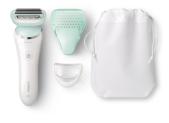

### SatinShave Prestige

Dual foil shaver Advanced shaving system 1hr recharge + quick charge 3 accessories

#### Accessories

Travel cap Skin stretcher cap Pouch: Basic pouch Cleaning brush