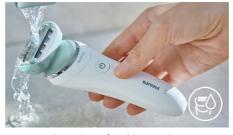

#### Wet & dry use

For a gentle and comfortable use during your shower or bath routine with anti slip grip for optimal wet & dry use.

#### Easy to use

- Wet & dry for use in bath or shower
- Battery indicator light
- 5 min quick charge