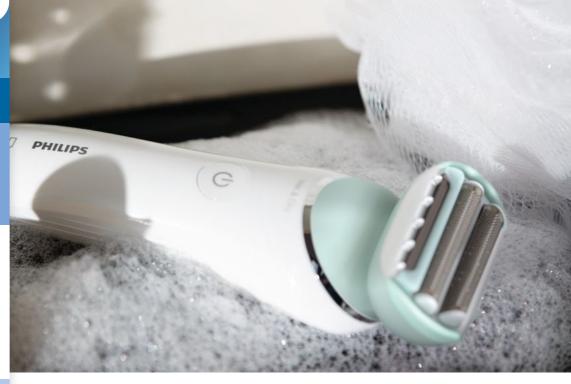

#### Wet & dry use

For a gentle and comfortable use during your shower or bath routine with anti slip grip for optimal wet & dry use.

#### Easy to use

- Wet & dry for use in bath or shower
- Battery indicator light
- 5 min quick charge