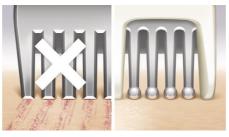

#### Our most advanced system

The flexing curved blades are 75% more efficient than traditional ladyshave blades<sup>\*</sup>. Under the protective foil, they follow your contours for our closest ever shave.

#### Multiflex head with dual foils

As you guide the shaver over your body, the multiflex head with floating foils and flexing neck moves with you to keep optimal skin contact. The dual shaving foils ensure there are fewer hairs missed.