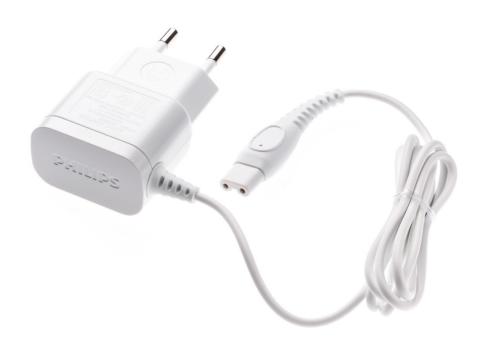

### To recharge your hair removal appliance easily

This power plug for your epilator can be used in nearly all European countries. Lost your old one or is it broken? Order a new one here!

### Replaceable part

for hair removal products: BRE600, BRE605, BRE610, BRE611, BRE612, BRE620, BRE624, BRE630, BRE631, BRE632, BRE634, BRE635, BRE640, BRE642, BRE644, BRE646, BRE649, BRE650, BRE651, BRE652, BCR430, BCR431