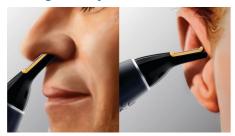

### Best performance that feels great

- · Ideal angle for easy reach and maximum comfort
- ${\boldsymbol{\cdot}}$  Safeguard trimmer to avoid pulling, nicks and cuts

#### Ideal angle for easy reach

Ideal angle for easy reach and maximum comfort

#### Safeguard trimmer

In the revolutionary SafeGuard trimmer the cutter is protected by an ultra thin foil guard to ensure only hair can get in, not your skin. On

top, your hair can not get caught between to separately moving cutting blades, so no pulling of hair is guaranteed.