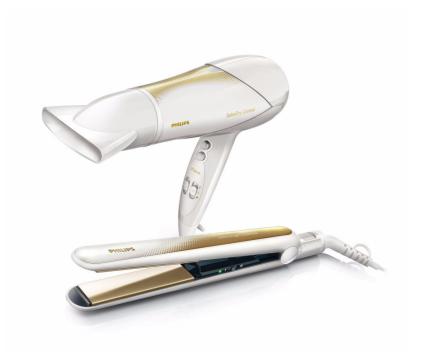

## SalonDry Control & SalonStraight Essential

This SalonSet with a dryer and professional temperature straightener is a special designed gift packaging with similar product finishings on both products

#### **Prevents damage**

- Straightener: Ceramic plates for smooth gliding & shiny hair
- Dryer: 6 heat/speed setting for full flexibility

#### Beautifully styled hair

- Straightener: 210°C professional high heat for salon results
- Dryer: Professional 2100W for perfect salon volume
- · Dryer: Perfect styling results with a slim nozzle
- Dryer: Cool Shot sets your style

### Easy to use

- Straightener: Fast heat-up time, ready to use in 30 seconds
- Straightener: Automatic shut-off function
- Straightener: Handle lock system for easy storage
- Straightener: 1.8m power cord length
- Dryer: 1.8m power cord length