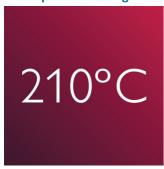

#### Beautifully styled hair

- Straightener: 210°C professional high heat for salon results
- Dryer: Professional 2100W for perfect salon volume
- · Dryer: Perfect styling results with a slim nozzle
- Dryer: Cool Shot sets your style

#### 210°C professional high heat

This high temperature enables you to change the style of your hair and gives you that perfect look like you've just come from the salon.