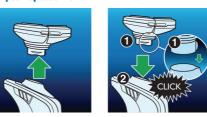

#### Simple replacement

Easily renew your shaving unit using our click off, click on system.

#### How to reset your shaver

The latest Philips shavers have an inbuilt replacement reminder which will indicate you when to replace shaving heads. After replacing shaving heads, you can reset replacement trigger by pressing the on/off button for more than 5 seconds. Otherwise, replacement trigger will turn off automatically after 9 successive shaves.