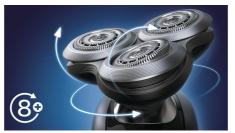

#### Single pass, precise shave

- Perfectly guides hairs for a close shave with V-Track blades
- Heads flex in 8 different directions for a superb result
- Lifts hairs to cut comfortably close

#### 8-direction ContourDetectHeads

Follow every contour of your face and neck with 8-directional ContourDetect heads. You'll catch 20% more hairs with every pass. Resulting in an extremely close, smooth shave.