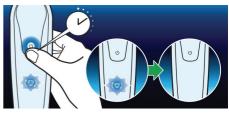

#### How to reset your shaver

The latest Philips shavers have an inbuilt replacement reminder which will indicate you when to replace shaving heads. After replacing shaving heads, you can reset replacement trigger by pressing the on/off button for more than 5 seconds. Otherwise, replacement trigger will turn off automatically after 9 successive shaves.

#### Reset your shaver to new

To get back to 100% performance, replace your shaving heads every 2 years.