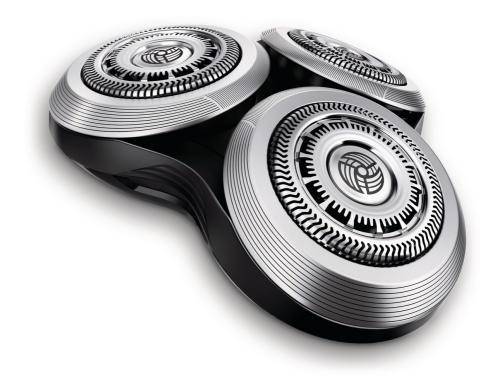

#### Compatibility

Replacement shaving unit for SensoTouch 3D shavers

#### Single pass, precise shave

- Perfectly guides hairs for a close shave with V-Track blades
- Heads flex in 8 different directions for a superb result
- Lifts hairs to cut comfortably close

#### Compatible with SensoTouch 3D

RQ12 shaving unit is compatible with SensoTouch 3D (RQ12xx) and Arcitec (RQ10xx) shavers.

#### 8-direction ContourDetectHeads

Follow every contour of your face and neck with 8-directional ContourDetect heads. You'll catch 20% more hairs with every pass. Resulting in an extremely close, smooth shave.

#### Simple replacement

Easily renew your shaving unit using our click off, click on system.