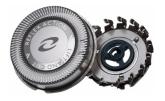

#### **Shaving heads**

- Shaving heads per packaging: 1
- Fits product types: HQ5401, HQ5421, HQ5425, HQ5461, HQ5465, HQ5699, HQ5800, HQ5806, HQ5815, HQ5816, HQ5819, HQ5826, HQ5830, HQ5846, HQ5850, HQ5853, HQ5854, HQ5858, HQ5860, HQ5866, HQ5870, HQ5801, 5810XL, HQ5811, HQ5816, 5818XL, 5817XL, HQ5821, 582XL, HQ5825, HQ5841, 5842XL, HQ5845, HQ5845, HQ5845, HQ5848, HQ5849,

#### HQ5/11