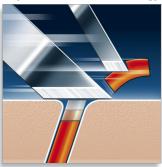

#### Super Lift & Cut technology

Dual-blade system of your Philips shaver: first blade lifts, second blade cuts for a comfortable close shave.