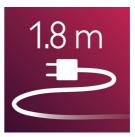

airclips

Use the hairclips to make sections, this will help you to style all your hairs easily.

## **Cool tip**



The tip of the styler is made from special heat insulating material to keep it cool; you can safely hold it while you're styling for optimal ease of use.

#### **Swivel cord**



Useful swivel cord technology rotates the cord to prevent tangled wires.

## Heat resistant pouch

This Heat Resistant pouch is perfect for styling on the go. Forget waiting for your styler to cool down. Simply store using the heat resistant pouch included.

#### **Automatic shut off**



The automatic shut-off feature has been designed to provide peace of mind. If left on, the styler will automatically switch off after one hour.

## On/off indication light



On/off indication light

## 1.8m cord



1.8m power cord

Multi-styler HP4698/10

# Specifications

**Technical specifications** 

Voltage: 100-240 V Power: 25 W

Material housing: various Cord length: 1,8 m Color/finishing: various

**Serviceability** 

Replacement

Hair type

Current hair style: Straight, Wavy, Curly

End result: Multi-styles

For fragile hair

Hair length: Long, Medium

Hair thickness: Thin

© 2019 Koninklijke Philips N.V. All Rights reserved.

Specifications are subject to change without notice. Trademarks are the  $\,$ property of Koninklijke Philips N.V. or their respective owners.

Issue date 2019-07-03 Version: 8.0.1

12 NC: 0000 000 00000

www.philips.com