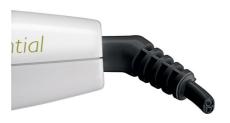

#### **Swivel cord**

Useful swivel cord technology rotates the cord to prevent tangled wires.