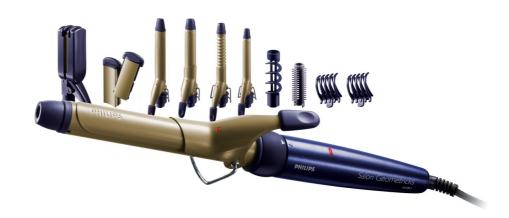

## SalonSuper Stylist

Want to count the ways to get great styles? The SalonMultistylist 10 in 1 has ten versatile ceramic styling attachments. Perfect for creating all the styles you can think of...and more.

## Beautifully styled hair

- · Ceramic plates for smooth gliding and shiny hair
- 13 piece heatstyler set for unlimited versatility in styling
- · Slide on brush for added volume and beautiful waves
- · Slide-on spiral for beautiful ringlets
- $\boldsymbol{\cdot}$  Small curling tong for tight curls and ringlets
- · Large curling tong for big curls
- Spiral curling tong for loose waves

## 13 piece heatstyler set

Every hairstyle you can imagine is possible with the versatile styling tools. Be creative!