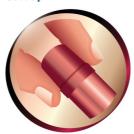

## **Ceramic plates**

Ceramic is microscopically smooth and durable by nature, and is therefor one of the best materials for straightening plates. The plates glide effortlesly through your hair, giving you perfect shiny hair.