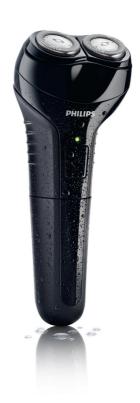

### A fresh clean shave for success

The washable, rotary, two headed Philips electric shaver combines independently floating heads with Philips unique Reflex Action technology, ensuring a fresh clean shave for success everyday.

#### Easy to hold

- · Anti-slip grip
- · Slim design fits comfortably in your hand

#### Anti-slip grip

The soft-touch slim fit handle with ribbed grips are designed to fit comfortably in your hand for maximum control.

#### Slim fit handle

Slim design fits comfortably in your hand