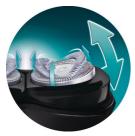

#### Follows the curves of your face

· Independently floating heads + reflex action

#### Floating Heads + ReflexAction

Independently floating heads ensure comfortable skin contact while the reflex action system automatically adjusts to the curves of your face and neck.

Lift & Cut

This unique dual blade system gently lifts hair into position for an incredibly close cut.