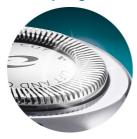

#### **Always Close**

· Self-sharpening blades

#### **Self-sharpening blades**

The blades sharpen themselves with each use to ensure a clean, close shave every time.