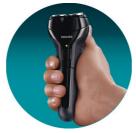

#### Easy to hold

- · Anti-slip grip
- · Slim design fits comfortably in your hand

#### Anti-slip grip

The soft-touch slim fit handle with ribbed grips are designed to fit comfortably in your hand for maximum control.

#### Slim fit handle

Slim design fits comfortably in your hand