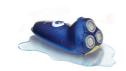

### Shave in or out of the shower

· Hot water opens your pores resulting in a close shave

#### Waterproof

You can shave in and out of the shower: Hot water opens your pores resulting in a close shave