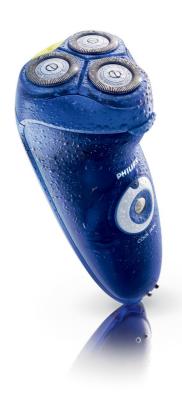

# **Comfortably close**

· Lift & Cut shaving technology with blade system

#### Lift & Cut technology

Blade system lifts hairs to cut comfortably below skin level.