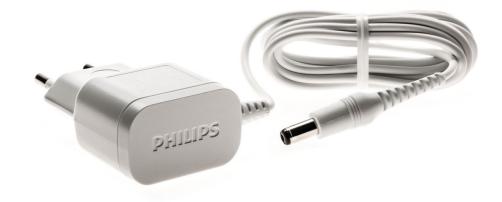

# Connects your Ladyshave to the mains

Find matching products on the specifications tab

This power adapter enables you to use your Lady shaver without batteries. An indispensable lady shaver accessory!