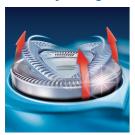

### Unique Lift & Cut dual blade system

This unique dual blade system of the Philips shaver gently lifts hair into position for an incredibly close cut.

### **Individually floating heads**

Align the razor sharp blades of your Philips shaver closer to your skin for exceptional closeness.

#### **Reflex Action system**

Automatically adjusts to every curve of your face and neck.