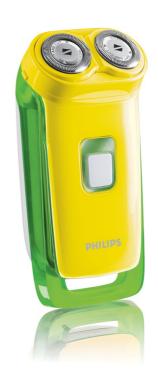

# A close shave

A stylishly close and comfortable shave. The Philips 800 series shaver combines the Unique Lift & Cut System with Reflex Action, guaranteeing a close and comfortable shave.

### **Comfortably close**

· Unique Lift & Cut system

# Adjusts to every curve of your face and neck

- · Reflex Action system
- · Individually floating heads

## **Cordless battery shaver**

• Up to 60 minutes cordless shave