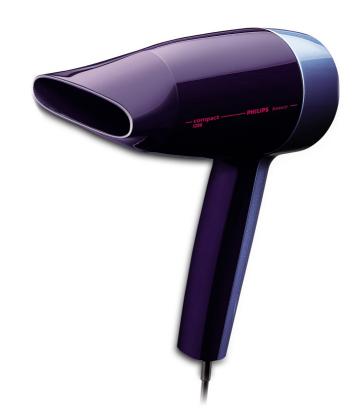

## 2 heat/speed settings & detachable styling nozzle Compact

This Compact hairdryer has all the punch you need in a simple, small, sleek design. The central switch makes it easy for a right or left-handed person to use.

## Long lasting styles

· Styling nozzle for basic drying needs and guided airflow

## Beautifully styled hair

· Two flexible settings for careful drying

Hairdryer HP4841/00