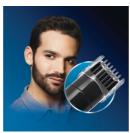

#### 9 position beard and moustache comb

9 length settings to trim your facial hair exactly as you want.

#### 9 position hair clipper comb

9 length settings to keep your hair neat and styled.

#### Create the look you want

Beard and moustache comb: 9 positions Hair clipper comb: 9 positions