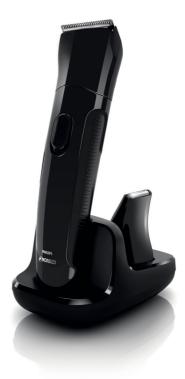

#### **Power system**

Battery type: NiMH Charging time: 10 hours Running time: 35 minutes Usage: Cordless only Accessories

Charging stand Storage pouch