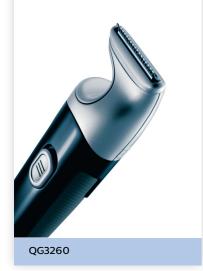

# **PHILIPS**

### NORELCO

Grooming kit

Multigroom





# Complete men's styling

### With improved precision and skin-friendly trimmer

Multigroom for complete men's styling with superior performance and skinfriendly trimmer, Designed to create any style you want with excellent precision, giving you that sense of pride with a perfect end result.

#### Best performance that feels great

- Sharper edges for improved cutting performance
- The Rounded Guard is more gentle and glides better on the skin
- Rechargeable cordless

#### Provides maximum ease of use

Washable attachments

#### Create the look you want

- Full size trimmer for beard and head hair
- Mini shaver for finishing edges with a close shave result
- Precision detail trimmer to create and maintain your lines
- Hair clipper comb locks into 9 settings
- 41 mm hair clipper to styl