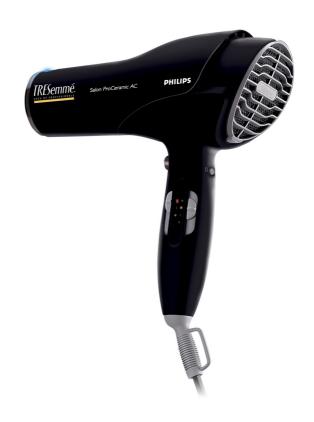

# The dryer hairdressers would use at home SalonPro

Want to dry your hair like the professionals? The SalonPro - with 2100W of superior drying power - is the hairdryer you need if you're looking to recreate that salon style blow dry.

#### Beautifully styled hair

- · Ceramic EHD Radiant heat
- · EHD Technology
- Modern slim professional design
- Free Tresemmé ceramic straightening brush
- · Professional 2000W for perfect salon results

#### Easy to use

- $\cdot$  Ultra narrow concentrator for precise styling
- · LED indication display
- · Blue LED ION indicator
- 12 settings for full control in drying and styling
- · Ionic Breeze