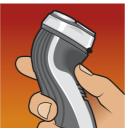

#### Easy grip for optimal handling

This ergonomically designed grip enables easy handling for a comfortable shave.

#### Flex & Float

Automatically adjusts to every curve of your face and neck for a smoother shave

### Adjusts to every curve of your face and neck

• Flex & Float adjusts to face and neck curves