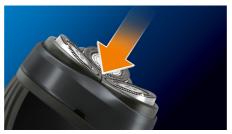

#### **CloseCut blades**

CloseCut blades are precision-engineered to give you a reliably close shave every time. The durable self-sharpening blades don't wear off to ensure that your shave stays effective and fast.

### **Comfortably close**

 $\cdot$  CloseCut blades, durable and self-sharpening for close shave