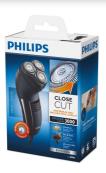

### CloseCut blades

A close and comfortable shave for an affordable price. The Flex & Float system is combined with CloseCut blades, guaranteeing a close and comfortable shave.

### **Comfortably close**

 $\cdot$  CloseCut blades, durable and self-sharpening for close shave

#### **CloseCut blades**

CloseCut blades are precision-engineered to give you a reliably close shave every time. The durable self-sharpening blades don't wear off to ensure that your shave stays effective and fast.