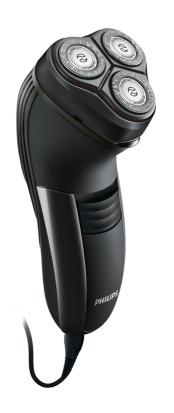

### Adjusts to every curve of your face and neck

• Flex & Float adjusts to face and neck curves

#### Flex & Float

Automatically adjusts to every curve of your face and neck for a smoother shave