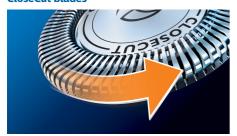

### CloseCut blades

A close and comfortable shave for an affordable price. The Flex & Float system is combined with CloseCut blades, guaranteeing a close and comfortable shave.

### **Comfortably close**

 $\cdot$  CloseCut blades, durable and self-sharpening for close shave

#### **CloseCut blades**

CloseCut blades are precision-engineered to give you a reliably close shave every time. The durable self-sharpening blades don't wear off to ensure that your shave stays effective and fast.