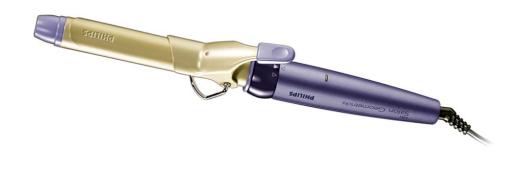

### SalonSuper Stylist

Want to count the ways to get great styles? The SalonMultistylist 8 in 1 has eight versatile ceramic styling attachments. Perfect for creating all the styles you can think of...and more.