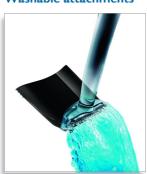

#### Provides maximum ease of use

• Washable attachments

## Washable attachments

Washable attachments for fast and convenient cleaning.

#### Ease of use

• Wet and Dry: Washable attachments