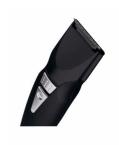

Complete men's styling

With improved precision and skin-friendly trimmer

All-in-one grooming kit with new improved performance and skin friendly trimmer. Designed to create any style you want with excellent precision, giving you that sense of pride in a perfect end result.

#### Create the look you want

- · Full size trimmer for beard and head hair
- Mini shaver for finishing edges with a close shave result
- Precision detail trimmer to create and maintain your lines
- Hair clipper comb locks into 9 settings
- Nose, ear and eyebrow trimmer
- Beard and moustache comb locks into 9 settings