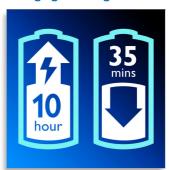

## Charging and usage time

10-hour charge for up to 35 minutes of cordless operation

#### **Power system**

- Voltage: 120 VBattery type: NiMH
- Charging time: 10 hours
- Running time: 35 minutes
  Usage: Cordless only