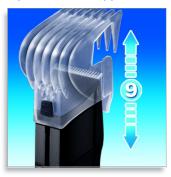

## 9 position hair clipper comb

9 length settings to keep your hair neat and styled.

## Create the look you want

• Styling tools: 9 position hair clipper comb, Beard

and moustache comb

• Number of length settings: 9 secured length