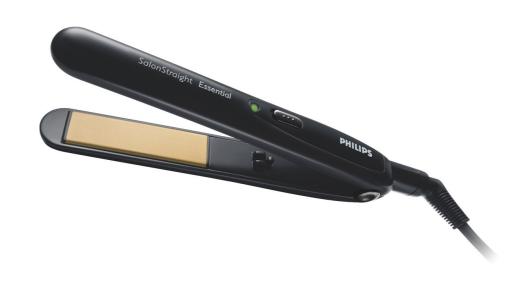

## SalonStraight Essential

Want to create straight looks that last? The SalonStraight Essential heats to a professional styling temperature of 180°C and features ceramic plates for beautifully shiny, salon-straight results every time.

### Less hair damage

- · Ceramic plates for smooth gliding and shiny hair
- · Swivel cord prevents tangled wires

#### Beautifully styled hair

· 180°C temperature for beautiful results

Straightener HP4661/00