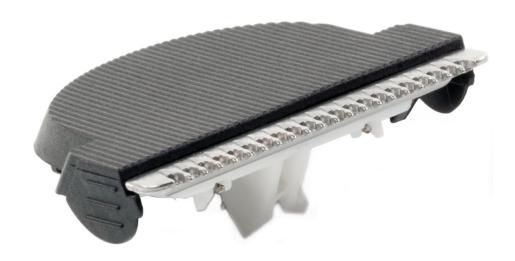

### Check compatibility data

This cutter, which is an accessory for your shaving device, allows you to use your shaver as a pair of clippers. Handy for neatly trimming your side whiskers!

### Replaceable part

Fits product types:: QC5010, QC5050, QC5070, QC5090, QC5099

© 2018 Koninklijke Philips N.V. All Rights reserved.

Specifications are subject to change without notice. Trademarks are the property of Koninklijke Philips N.V. or their respective owners.