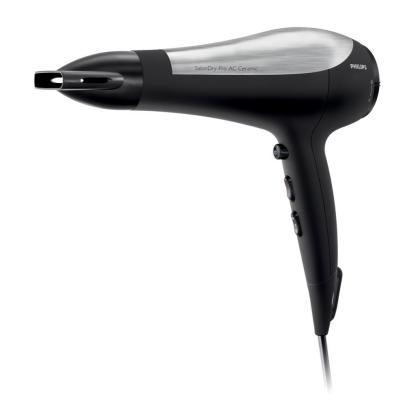

#### Beautifully styled hair

- · Ceramic element with far-infrared heat
- ullet Ion conditioning for frizz-free, shiny hair
- Extra cold shot fixates your style
- Ceramic Tourmaline volume diffuser for additional protection, volume & shine

#### Time saving

- ${\boldsymbol{\cdot}}$  Six flexible speed and temperature settings for full control
- · Long-life AC motor powerful airflow for ultra-quick drying

#### Easy to use

- $\cdot$  Salon length 3m power cord for maximum flexibility
- · Ultra narrow concentrator for precise styling
- $\boldsymbol{\cdot}$  Soft grip for ease of use
- · New lightweight design

#### **Accessories**

· Ceramic round brush for easy styling and added shine

Hairdryer HP4992/03