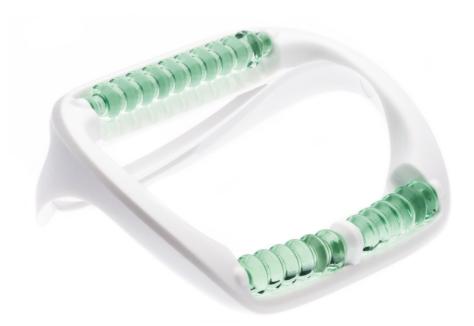

# Part for your epilator

A massage cap eases the epilation sensation.

#### Easy renew of product parts

From time to time your product needs a facelift but it was never so easy like with Philips consumer replacement parts to renew your product. This all with guaranteed Philips quality.